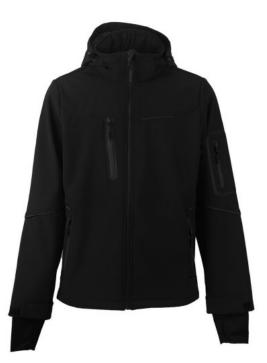

## Specification

Softshell hooded jacket. Jacket, elastic toggles with tension adjusters in the hood, Velcro strap for width adjustment at the sleeve cuffs, two front pockets with zippers and one chest pocket, sleeve pocket, waterproof zipper, thumbhole opening on the sleeves..