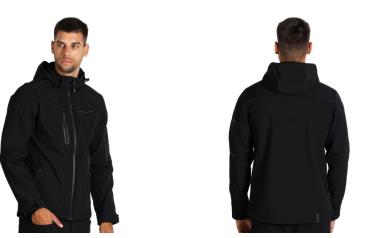

## Specification

Softshell hooded jacket. Jacket, elastic toggles with tension adjusters in the hood, Velcro strap for width adjustment at the sleeve cuffs, two front pockets with zippers and one chest pocket, sleeve pocket, waterproof zipper, thumbhole opening on the sleeves..